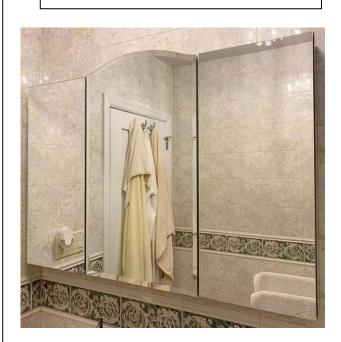

# **ARCHED MEDICINE CABINET**

MODEL#: IOA 5733/18-21-18-2

## JOANNA COLLECTION

### **FEATURES:**

- TWO 18X30" FLAT TOP LEFT
  AND RIGHT DOORS. ONE 21X33"
  ARCHED TOP CENTER DOOR. ALL
  FULLY MIRRORED.
- THREE ADJUSTABLE 3/8" THICK HIGH POLISHED GLASS SHELVES. BEHIND DOORS.
- INFINITELY ADJUSTABLE SHELVING WITH LOCKDOWN MECHANISM (NO HOLES IN CABINET).
- 165-DEGREE PROPRIETARY SOFT CLOSE HEAVY DUTY HINGES.
- LEFT DOOR HINGED ON THE RIGHT, CENTER AND RIGHT DOORS HINGED ON THE LEFT AS A STANDARD HINGE PATTERN.
- FULL GASKET BEHIND DOOR.
- HIGH RESOLUTION SILVER PLATE GLASS MIRRORS FRONT, BACK OF DOOR AND BACK WALL.
- BACK WALL MIRROR FULLY SEALED.
- PACKED IN FOUR WALL (FOLDED DOUBLE WALL) CORRUGATION.

# **MIRROR FINISHES:**

BEVELED EDGE

**OVERALL SIZE DIMENSION:** 57" WIDE X 33" HIGH X 6 5/8" DEEP

**ROUGH OPENING DIMENSION:** 56 3/8" WIDE X 29 3/8" HIGH X 5 1/2"

DEEP

**DOOR THICKNESS: 13/16"** 